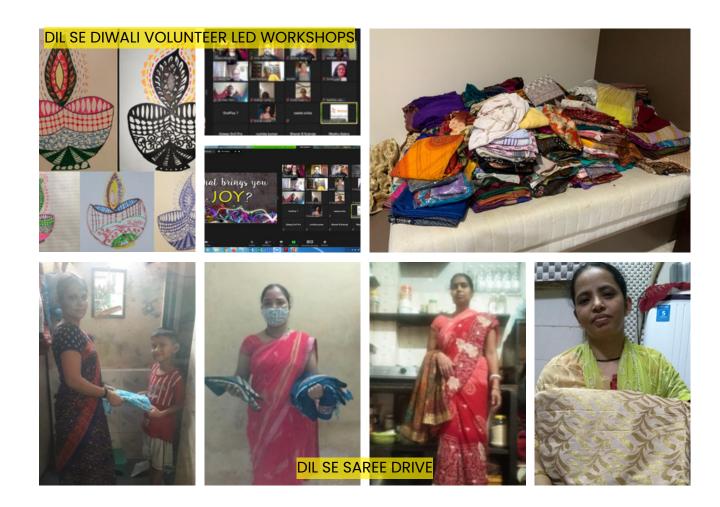

## <u>DIL SE DIWALI</u>

In 2020, the Dil Se Diwali initiative focused on fostering emotional well-being through a series of volunteer-led workshops. These sessions included activities such as theatre and role play, fun games, and discussions on emotional health. Building on this momentum, the **Dil Se Saree Drive** was launched in 2021, showcasing the power of community effort. Within less than a week, over 800 sarees were collected and distributed as special Diwali gifts to beneficiary mothers.