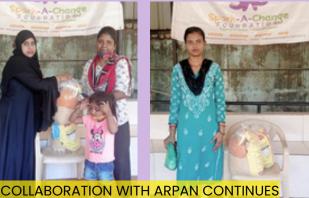

### **COVID RELIEF DISTRIBUTIONS**

2021-2022

2022-2023

From 2020 to 2023, monthly distributions of groceries, sanitary pads, art materials, and other essentials provided critical support to families impacted by the pandemic. A 2021 partnership with Arpan Ration improved efficiency and reach, continuing early 2022-23 to ease financial burdens and aid recovery.