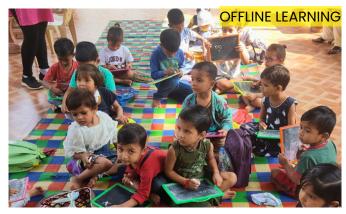

### **GR 1-7 SESSIONS**

In May 2022, our offline classes resumed with great enthusiasm, marking a joyful return to in-person learning. Both students and volunteers were thrilled to reconnect in an interactive environment after a prolonged period of virtual sessions. The energy in the classrooms was palpable as students eagerly engaged in lessons and hands-on activities, while volunteers relished the opportunity to provide personalised guidance and mentorship