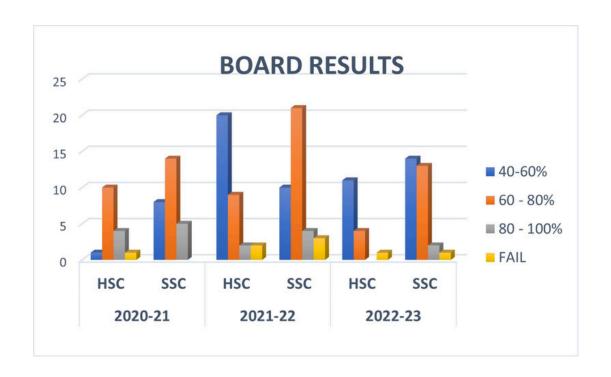

## **INTENSIVE COACHING**

During the COVID-19 pandemic, we provided regular online tutorial support to our SSC and HSC students, ensuring they received the guidance needed to excel academically despite the challenges of remote learning. Intensive coaching sessions focused on clarifying concepts, regular assessments, and exam preparation strategies tailored to each student's needs.

This dedicated effort resulted in a remarkable achievement of 100% pass rates, showcasing the effectiveness of personalized support and resilience in the face of adversity.