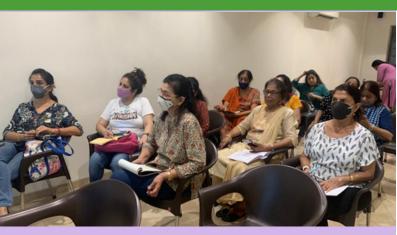

### **WOMEN'S DAY CELEBRATION**

SAC celebrated Women's Day with great enthusiasm, bringing together volunteers, head center coordinators, mothers of the students and teachers. The event honored their contributions, fostering a sense of community and gratitude through heartfelt speeches, engaging activities, and meaningful discussions, creating an inspiring and empowering atmosphere for everyone involved.