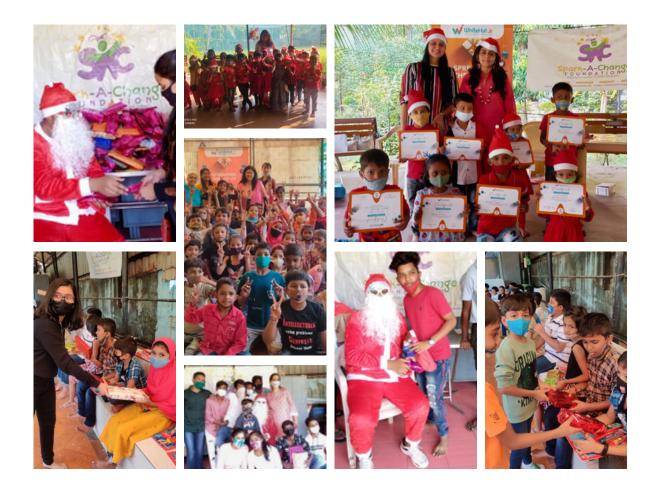

## **XMAS CELEBRATIONS**

The Xmas celebration at SAC was a heartwarming event filled with joy and excitement. Santa made a special appearance, bringing along a bag full of surprises, including gifts for everyone. The day was packed with fun activities, interactive games, and cheerful moments that brought smiles to the faces of participants.