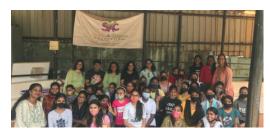

## **XMAS CELEBRATIONS**

The Xmas celebration at SAC was a heartwarming event filled with joy and excitement. Santa made a special appearance, bringing along a bag full of surprises, including gifts for everyone. The day was packed with fun activities, interactive games, and cheerful moments that brought smiles to the faces of participants.