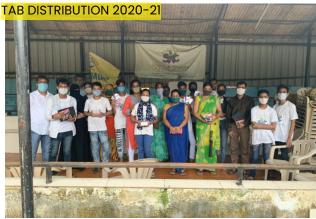

### **DISTRIBUTION**

Students received a range of essential items, including school bags, stationery, educational digests, and tablets, to support their academic journey.

These resources aimed to equip students with the tools they needed for effective learning, whether in traditional classroom settings or online environments.

By addressing both educational and digital needs, this initiative helped create a more inclusive and supportive learning experience, empowering students to focus on their studies and achieve their goals.