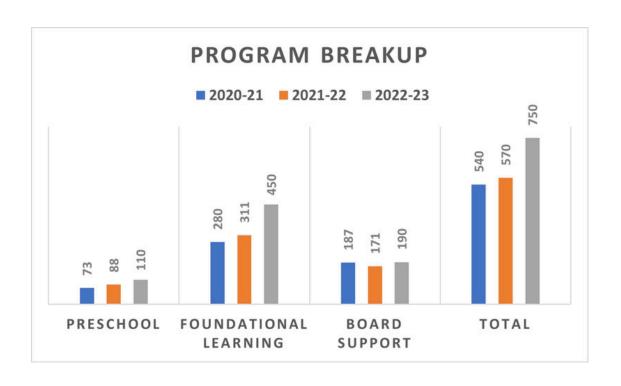

Our belief in the impact of quality early education saw the launch of our preschool "Anviksha" in April 21 and we ended 2023 with over 100 children enrolled in the program. We aim to scale this program in collaboration with the BMC in coming years.

## THE PROGRAM

During COVID, many parents attending our online sessions for little ones encouraged us to launch a regular preschool. This led to the opening of the **Anviksha Early Ed Centre in Adarsh Nagar** in July 2021. By 2023, the center was providing high-quality early education to more than 100 children.