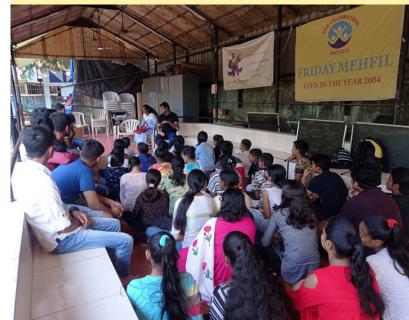

## **BOARD TIPS**

An engaging session on managing board exams was conducted by **Afzal Sir**, offering practical tips and strategies to help students navigate this crucial phase with confidence. The session covered essential topics like effective time management, stress reduction techniques, and study planning.