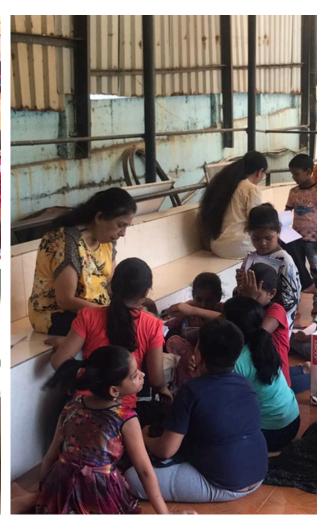

### **WOMEN'S DAY CELEBRATION**

SAC celebrated Women's Day with great enthusiasm, bringing together volunteers, head center coordinators, mothers of the students and teachers. The event honored their contributions, fostering a sense of community and gratitude through heartfelt speeches, engaging activities, and meaningful discussions, creating an inspiring and empowering atmosphere for everyone involved.