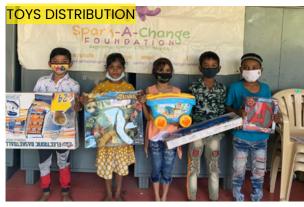

### **DISTRIBUTION**

Students received a range of essential items, including school bags, stationery, educational digests, and tablets, to support their academic journey.

These resources aimed to equip students with the tools they needed for effective learning, whether in traditional classroom settings or online environments.

By addressing both educational and digital needs, this initiative helped create a more inclusive and supportive learning experience, empowering students to focus on their studies and achieve their goals.