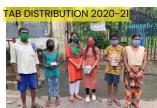

### **DISTRIBUTION**

Students received a range of essential items, including school bags, stationery, educational digests, and tablets, to support their academic journey.

These resources aimed to equip students with the tools they needed for effective learning, whether in traditional classroom settings or online environments.

By addressing both educational and digital needs, this initiative helped create a more inclusive and supportive learning experience, empowering students to focus on their studies and achieve their goals.