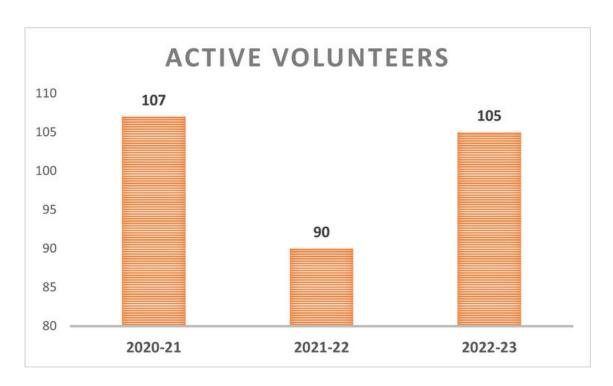

10 to 33.6% in 2015.





## **ANVIKSHA PRESCHOOL**

BAKERS MEET























## THE PROGRAM

During COVID, many parents attending our online sessions for little ones encouraged us to launch a regular preschool. This led to the opening of the **Anviksha Early Ed Centre in Adarsh Nagar** in July 2021. By 2023, the center was providing high-quality early education to more than 100 children.



## **ACTIVITIES**

We ensured that the little ones had a delightful experience even at home by organizing engaging online activities like community baking sessions, Diwali crafts, sports days, and salad-making workshops. The kids were incredibly enthusiastic and participative. We continue to host exciting sessions regularly

## BENEFICIARY DEMOGRAPHICS







## BENEFICIARY DEMOGRAPHICS









## **CO-CURRICULAR ACTIVITIES**













During the COVID-19 pandemic, online activities such as theatre, art, and dance emerged as a creative way to engage students and ensure their well-being while confined to their homes. These activities served as more than just a source of entertainment; they played a critical role in addressing the psychological, emotional, and educational challenges brought about by the pandemic.

### **COVID RELIEF DISTRIBUTIONS**



2021-2022







2022-2023





From 2020 to 2023, monthly distributions of groceries, sanitary pads, art materials, and other essentials provided critical support to families impacted by the pandemic. A 2021 partnership with Arpan Ration improved efficiency and reach, continuing early 2022-23 to ease financial burdens and aid