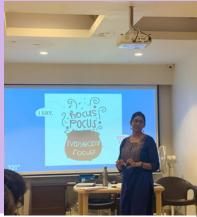

## **BOARD TIPS**

An engaging session on managing board exams was conducted by **Afzal Sir**, offering practical tips and strategies to help students navigate this crucial phase with confidence. The session covered essential topics like effective time management, stress reduction techniques, and study planning.