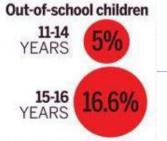

# **Challenges and Impact**

Only **45.2%** of Class VIII students could read simple sentences in English

**290** Children currently enrolled

Only **14%** of Indian graduates are considered job-ready

**50** Students given computer training

#### 92% Student retention rate

Source: https://www.youthkiawaaz.com/2016/07/rote-learning-indian-education-method-to-improve/ http://www.educationtimes.com/article/27/2014122220141219163218953d78ba3cf/Workwise.html http://img.asercentre.org/docs/Publications/ASER%20Reports/ASER%202016/aser\_2016.pdf