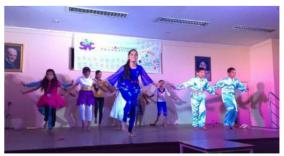

One of the most important events of the year was INDRADHANUSH, our first annual day event. A day of thanksgiving, to our sponsors, supporters, volunteers, parents. The Rotary Hall at Juhu was packed to capacity, reverberating with enthusiasm and applause as our students performed on stage in full costume.

# Spotlight - Indradhanush 2017

INDRADHANUSH 2017, our 1st Annual Day, was the culmination of a month of long planning, practice, excitement, anxiety, sound, music, lights and action. A proud moment indeed when our kids put up a splendid performance before a full audience!