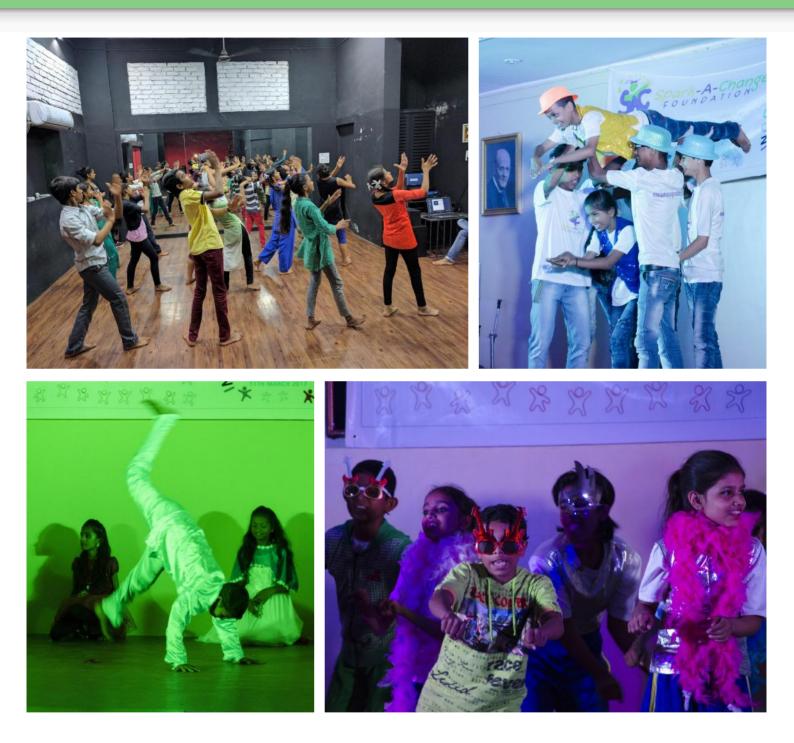

One of the most important events of the year was INDRADHANUSH, our first annual day event. A day of thanksgiving, to our sponsors, supporters, volunteers, parents. The Rotary Hall at Juhu was packed to capacity, reverberating with enthusiasm and applause as our students performed on stage in full costume.

# Spotlight - Indradhanush 2017

INDRADHANUSH 2017, our 1st Annual Day, was the culmination of a month of long planning, practice, excitement, anxiety, sound, music, lights and action. A proud moment indeed when our kids put up a splendid performance before a full audience!